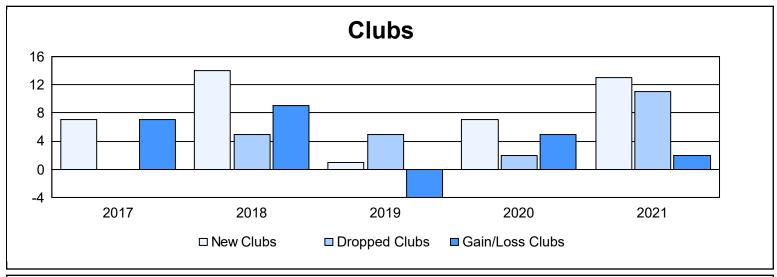

District 318 B As of June 2021 Cumulative

| Year      | New<br>Clubs | Dropped<br>Clubs | Gain/<br>Loss<br>Clubs | New<br>Members | Charter<br>Members | Reinstate<br>Members | Transfer<br>Members | Total<br>Member<br>Added | Total<br>Members<br>Dropped | Gain/<br>Loss<br>Members |
|-----------|--------------|------------------|------------------------|----------------|--------------------|----------------------|---------------------|--------------------------|-----------------------------|--------------------------|
| 2016-2017 | 7            | 0                | 7                      | 406            | 185                | 29                   | 1                   | 621                      | 337                         | 284                      |
| 2017-2018 | 14           | 5                | 9                      | 642            | 420                | 27                   | 2                   | 1,091                    | 465                         | 626                      |
| 2018-2019 | 1            | 5                | -4                     | 204            | 140                | 192                  | 0                   | 536                      | 899                         | -363                     |
| 2019-2020 | 7            | 2                | 5                      | 158            | 169                | 48                   | 4                   | 379                      | 599                         | -220                     |
| 2020-2021 | 13           | 11               | 2                      | 262            | 373                | 110                  | 30                  | 775                      | 737                         | 38                       |
| Average   | 8            | 5                | 4                      | 334            | 257                | 81                   | 7                   | 680                      | 607                         | 73                       |