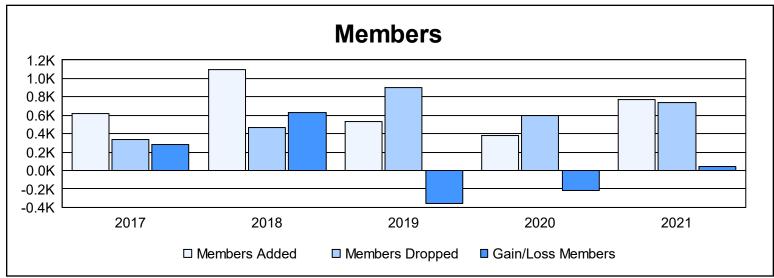

District 318 B As of June 2021 Cumulative

| Year      | New<br>Clubs | Dropped<br>Clubs | Gain/<br>Loss<br>Clubs | New<br>Members | Charter<br>Members | Reinstate<br>Members | Transfer<br>Members | Total<br>Member<br>Added | Total<br>Members<br>Dropped | Gain/<br>Loss<br>Members |
|-----------|--------------|------------------|------------------------|----------------|--------------------|----------------------|---------------------|--------------------------|-----------------------------|--------------------------|
| 2016-2017 | 7            | 0                | 7                      | 406            | 185                | 29                   | 1                   | 621                      | 337                         | 284                      |
| 2017-2018 | 14           | 5                | 9                      | 642            | 420                | 27                   | 2                   | 1,091                    | 465                         | 626                      |
| 2018-2019 | 1            | 5                | -4                     | 204            | 140                | 192                  | 0                   | 536                      | 899                         | -363                     |
| 2019-2020 | 7            | 2                | 5                      | 158            | 169                | 48                   | 4                   | 379                      | 599                         | -220                     |
| 2020-2021 | 13           | 11               | 2                      | 262            | 373                | 110                  | 30                  | 775                      | 737                         | 38                       |
| Average   | 8            | 5                | 4                      | 334            | 257                | 81                   | 7                   | 680                      | 607                         | 73                       |